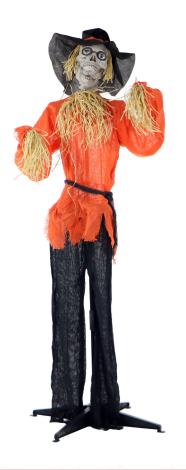

- Life-size Moaning Sleleton Scarecrow for a multitude of indoor and outdoor display ideas
- Motion, Sound, and Touch Activated! I moan hauntingly, my head rotates, and my realistic eyes flash white!
- Creepy xylophone music plays in the background while scarecrow moans hauntingly
- Battery-operated for convenient placement (3 AA batteries not included)
- Includes an optional plastic stand with a broad, sturdy base for standing displays
- Hang from trees, porch, overhang, or sit in chair/hay bale (mounting accessories not included)
- Bendable arms allow you to position the scarecrow in many scary (or funny) poses

| Model       | Description                | Size                  |
|-------------|----------------------------|-----------------------|
| HHSCR-1FLSA | Moaning Skeleton Scarecrow | 26" D x 47" W x 60" H |